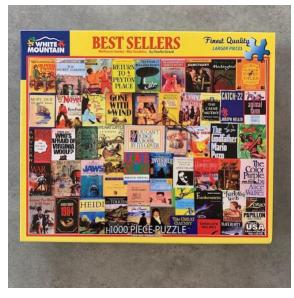

### **SONGBIRDS 750 PIECES**

**PARIS SUNSET 350 PIECES** 

**OCEAN AVENUE 1000 PIECES** 

THE 1990's 1000 PIECES

**GREEN GROCER 1000 PIECES** 

**BEST SELLERS 1000 PIECES** 